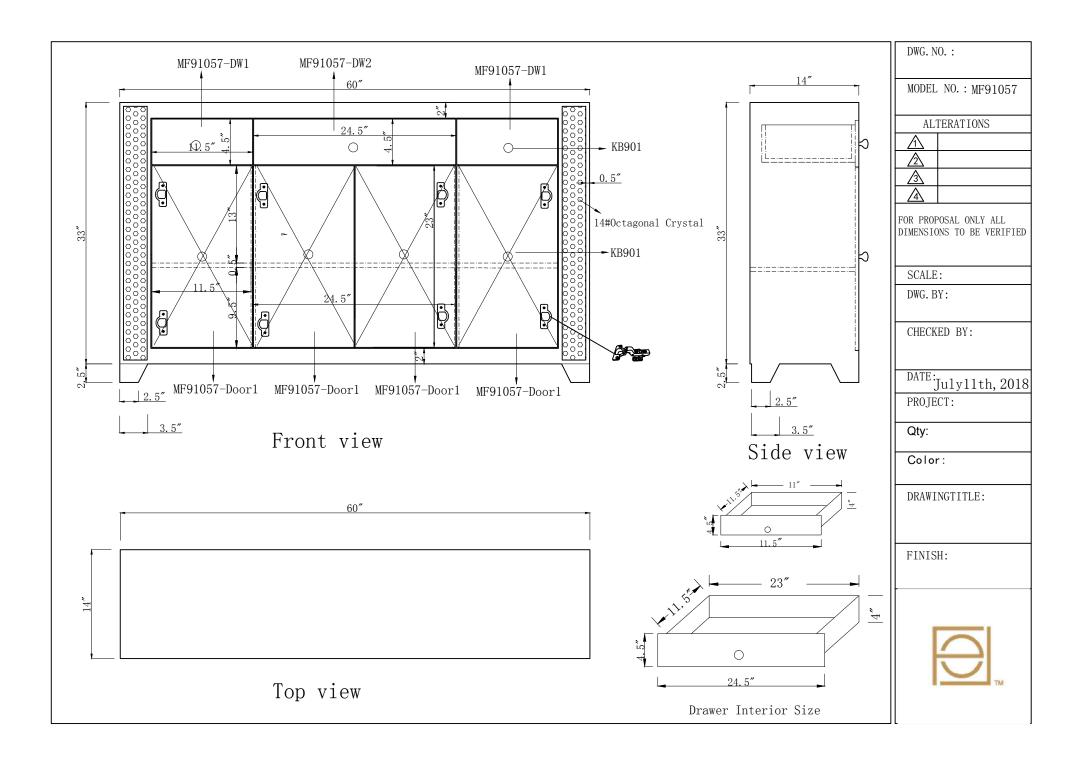

| Model #                 | MF91057                        | Doors included                        | NO           | "table top maximum<br>weight" | 110LBS    | saftey stop                                      | YES                        | Drawer Interior<br>Depth       | Drawer1:11.5"<br>Drawer2:11.5"        |
|-------------------------|--------------------------------|---------------------------------------|--------------|-------------------------------|-----------|--------------------------------------------------|----------------------------|--------------------------------|---------------------------------------|
| Finish                  | Clear                          | Number of Doors                       | 4            | Table: seating capacity       | N/A       | felt lined drawers                               | NO                         | cabinet interior<br>width      | 11.5"/24.5"                           |
| Hand Painted            | Yes                            | Finished Back                         | YES          | upholstery color              | N/A       | drawer glide<br>extension                        | N/A                        | cabinet interior depth         | 13"                                   |
| Mirror type             | Clear Mirror                   | Hardware finish                       | Chrome       | upholstery pattern            | N/A       | drawer glide<br>material                         | N/A                        | cabinet interior<br>height     | 23"                                   |
| Beveled glass           | Yes                            | Assembly                              | NO           | cushion material              | N/A       | drawer dividers                                  | NO                         | leg height"                    | 2.5"                                  |
| Frame material          | MDF                            | Product Length"                       | 60"          | base finish                   | Silver    | Drawer Interior<br>finish                        | Black                      | leg width"                     | 3.5"                                  |
| Solid wood construction | MDF                            | Product Width"                        | 14"          | powder coated<br>finish       | No        | Ball Bearing<br>Glides                           | YES                        | leg depth"                     | 3.5"                                  |
| Drawers Included        | Yes                            | Product Height"                       | 35.5"        | base material                 | MDF       | soft close drawer glides                         | YES                        | gloss finish                   | NO                                    |
| Number of Drawers       | 3                              | Package LENGTH                        | 65.6"        | top material                  | Mirror    | Number of cabinets                               | 3                          | stackable                      | NO                                    |
| Joinery Type            | Butt Joint                     | Packaged WIDTH                        | 19.5"        | wood species                  | MDF       | shelf height                                     | shelf1:13"<br>shelf2:10"   | leg design                     | Trapezoid Legs                        |
| Drawer railing          | Metal                          | Packaged HEIGHT                       | 45.4"        | tip over restraint<br>strap   | YES       | shelf width                                      | 11.5"/24.5"                | Armoires: ring slots           | N/A                                   |
| Drawer Width"           | Drawer1:11.5"<br>Drawer2:24.5" | Package<br>Weight(lbs)                | 203.5LBS     | shape of top                  | Rectangle | shelf depth                                      | 13"                        | Armoires: hooks                | N/A                                   |
| Drawer Depth"           | Drawer1:12.5"<br>Drawer2:12.5" | Product<br>Weight(lbs)                | 169.6LBS     | lift top                      | NO        | Shelf thickness                                  | 0.5"                       | armoires: mirror<br>dimensions | N/A                                   |
| Drawer Height"          | Drawer1:4.5"<br>Drawer2:4.5"   | Shipping Type                         | LTL          | shelf material                | MDF       | Any certification?                               | CARB                       | door thickness                 | 1"                                    |
| Drawer Model            | MF91057-<br>DW1/MF91057-DW2    | "table top width"                     | 14"          | adjustable shelves            | NO        | California<br>Proposition 65<br>warning required | YES                        | false drawers?                 | NO                                    |
| Shelves                 | NO                             | table top finish                      | Clear mirror | Drawer Handle<br>designs      | Knobs     | Drawers Interior<br>Height                       | Drawer1:4"<br>Drawer2:4"   | sink type                      | N/A                                   |
| Number of Shelves       | 3                              | glass top tempered                    | NO           | Door Knob Model               | KB901     | Drawer Interior<br>Width                         | Drawer1:11"<br>Drawer2:23" | # of faucet holes              | N/A                                   |
|                         |                                | · · · · · · · · · · · · · · · · · · · |              |                               |           |                                                  |                            |                                | · · · · · · · · · · · · · · · · · · · |